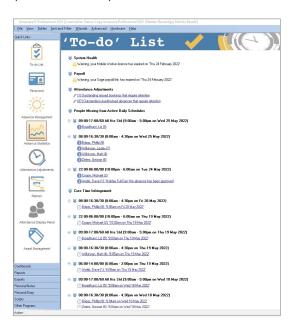

### timeware® feature in focus-Reporting...

#### Clear and concise data produced quickly, on demand.

timeware® Professional's reporting feature offers unparalleled flexibility. Users can generate various reports - from attendance summaries to detailed timesheets - tailored to their needs. These reports can be run instantly or scheduled for preset times, ensuring managers always have up-to-date information at their fingertips.

Please note that timeware® reports are far more flexible than those offered in standard attendance features within most security or access control systems.