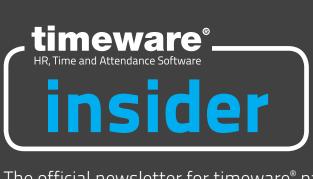

### timeware® feature in focus-Reporting...

#### Clear and concise data produced quickly, on demand.

timeware® Professional's reporting feature offers unparalleled flexibility. Users can generate various reports - from attendance summaries to detailed timesheets - tailored to their needs. These reports can be run instantly or scheduled for preset times, ensuring managers always have up-to-date information at their fingertips.

Please note that timeware® reports are far more flexible than those offered in standard attendance features within most security or access control systems.