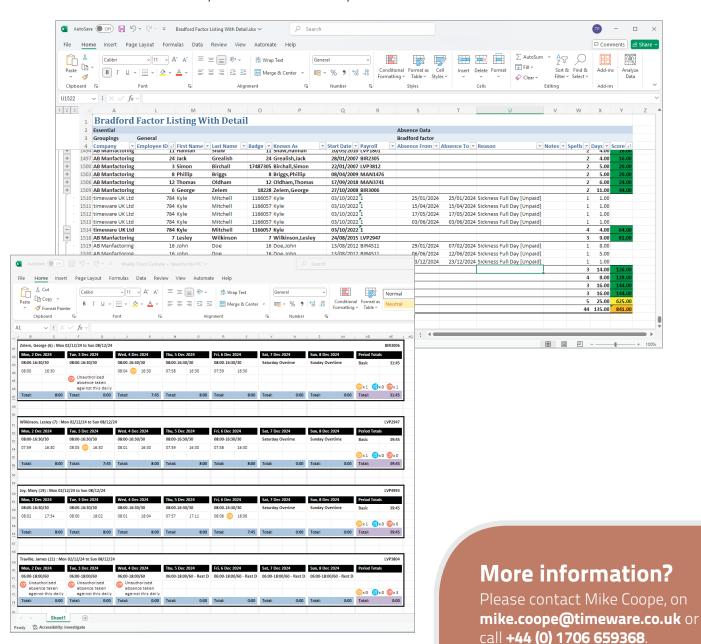

### timeware® feature in focus-Reporting...

#### Clear and concise data produced quickly, on demand.

timeware® Professional's reporting feature offers unparalleled flexibility. Users can generate various reports - from attendance summaries to detailed timesheets - tailored to their needs. These reports can be run instantly or scheduled for preset times, ensuring managers always have up-to-date information at their fingertips.

Please note that timeware® reports are far more flexible than those offered in standard attendance features within most security or access control systems.